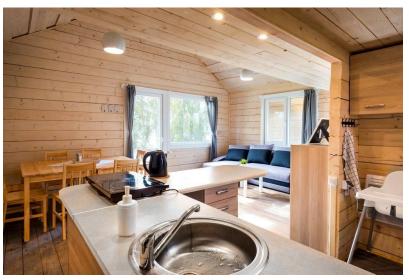

## **HOUSES LAKESIDE NEAR CRACOW**

We have 5 wooden cosy houses. Each house has own kitchenette (with a kettle, fridge and induction hob), bathroom with shower, wifi and a terrace with a view of the lake. Great location, just off the Krakow highway, 2 km from the airport, 10km from the city centre.

- 1. **6-person house** (1x double bed, 2x single bed, 1x sofa)
  Price 330 PLN / day (Sunday-Thursday); 380 PLN / day (Friday-Saturday) + 50 PLN cleaning
- 2. **5-person house** (3x single bed, 1x sofa)
  Price PLN 300 / day (Sunday-Thursday); 350 PLN / day (Friday-Saturday) + 50 PLN cleaning
- 3. **6-person house** (2x double bed, 1x sofa)
  Price 330 PLN / day (Sunday-Thursday); 380 PLN / day (Friday-Saturday) + 50 PLN cleaning
- 4. **10-person house** (8x single bed, 1x sofa)
  Price 530 PLN / day (Sunday-Thursday); 580 PLN / day (Friday-Saturday) + 70 PLN cleaning
- 5. **10-person house** (8x single bed, 1x sofa)
  Price 530 PLN / day (Sunday-Thursday); 580 PLN / day (Friday-Saturday) + 70 PLN cleaning