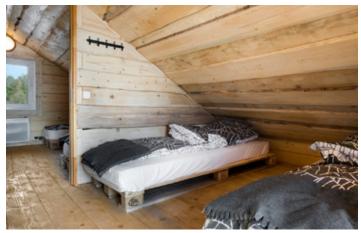

### WKS WAWEL SPORTS HALL

This is year the accommodation offer in the WKS Wawel sports hall means a sleep on newly-renovated floorcovering (with the reception desk, showers and toilets).

You can tell from the pictures below that this was the complete renovation. More pictures once the renovation ends (31st March 2019).