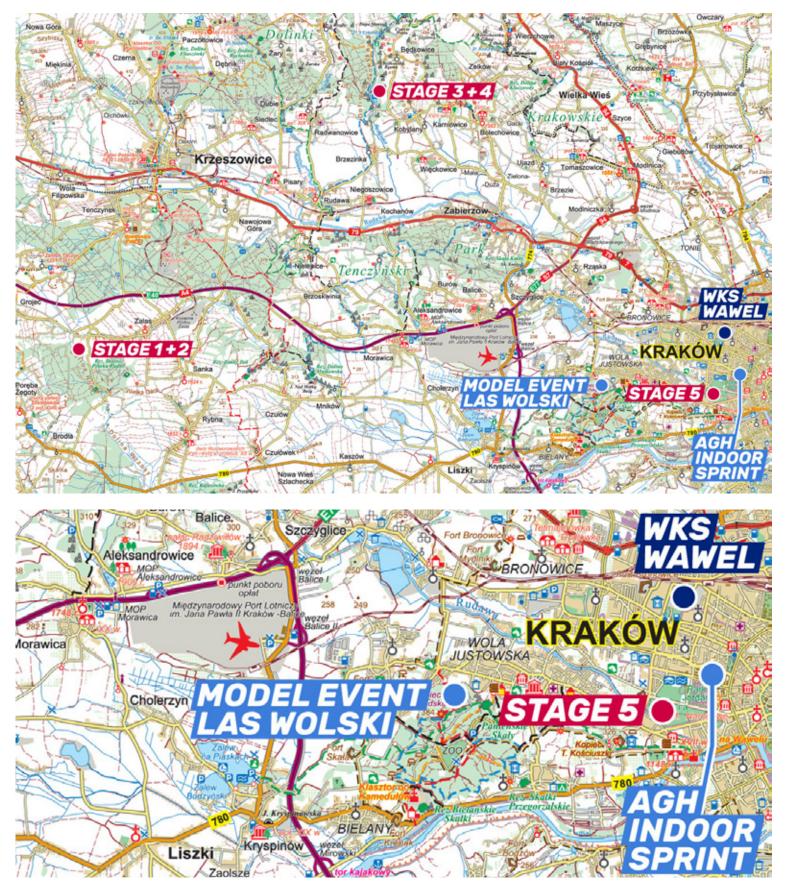

### LOCATION

As each year, this time we are also publishing the Wawel Cup location map. You will find there the location of all 5 stages, Model Event, Indoor Sprint and Wawel Cup "headquarters" – competition office and the accommodation in the sports hall. Together we will make it a true feast of Polish orienteering!