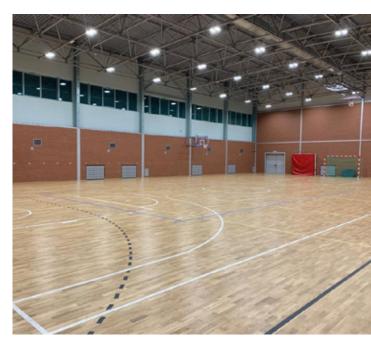

### WKS WAWEL SPORTS HALL

This is year the accommodation offer in the WKS Wawel sports hall means a sleep on newly-renovated floorcovering (with the reception desk, showers and toilets).

You can tell from the pictures below that this was the complete renovation. More pictures once the renovation ends (31st March 2019).

### CAMPING PLACE WKS WAWEL PLAYFIELD

In addition to earlier information on accommodation, we want to add that the camping will be placed in the WKS Wawel side playfield. The competitors will have access to showers, toilets and changing rooms located in the newly renovated sports hall.