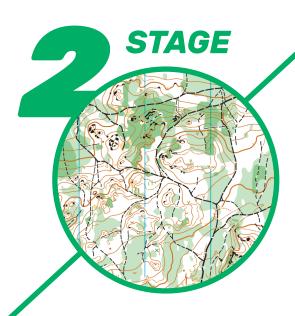

## JURRASIC ROCKS

2.04.2022 / RODAKI MIDDLE DISTANCE

Wawel Cup brand is strongly associated with races in rocky terrains. Therefore the Spring edition cannot miss typical Jurrasic rock formations, cliffs and rock pillars. The runnability and visibility are both perfect and strongly impeded by dense vegetation. There is only moderate elevation. It's time to challenge your technical skills at the beginning of the season!