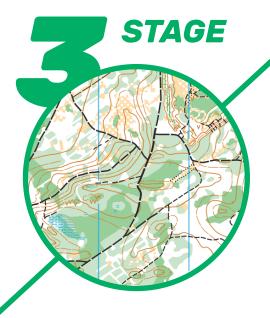

# FAST BUT PRECISE

**3.04.2021 / OGRODZIENIEC KRĘPA**MIDDLE DISTANCE

The third day of the Wawel Spring Cup provides an opportunity to verify further navigational skills. The courses will be held in a terrain with only little elevation but lots of thickets and clearings. Full speed and sharp eye is a relay must-have if you want to win!