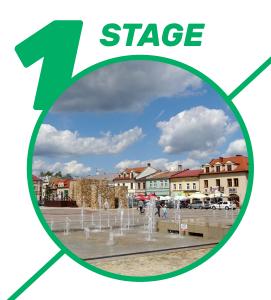

# ATTRACTIVE OLD TOWN

1.04.2022 / OLKUSZ SPRINT DISTANCE

We will start our 2022 competition with a race held in the heart of Olkusz - a city well-known so far only for its deep Pits. This time Olkusz invites us into a typical Polish old town for a run in a maze of irregular developed buildings. Demanding courses will be planned by past year Polish Championships course planner. High quality is warranted.